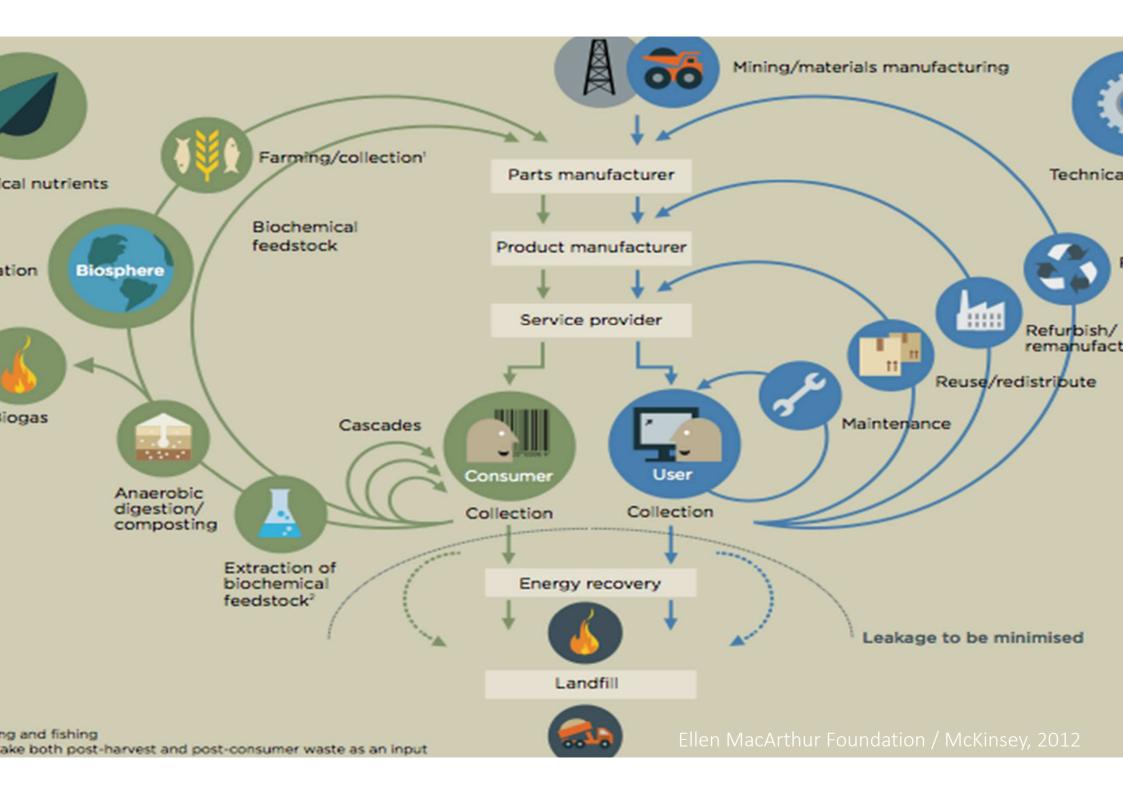

#### 5 business models

- Circular resources
- Resource reuse
- Productlive extension
- Sharing platforms
- Product as a Service