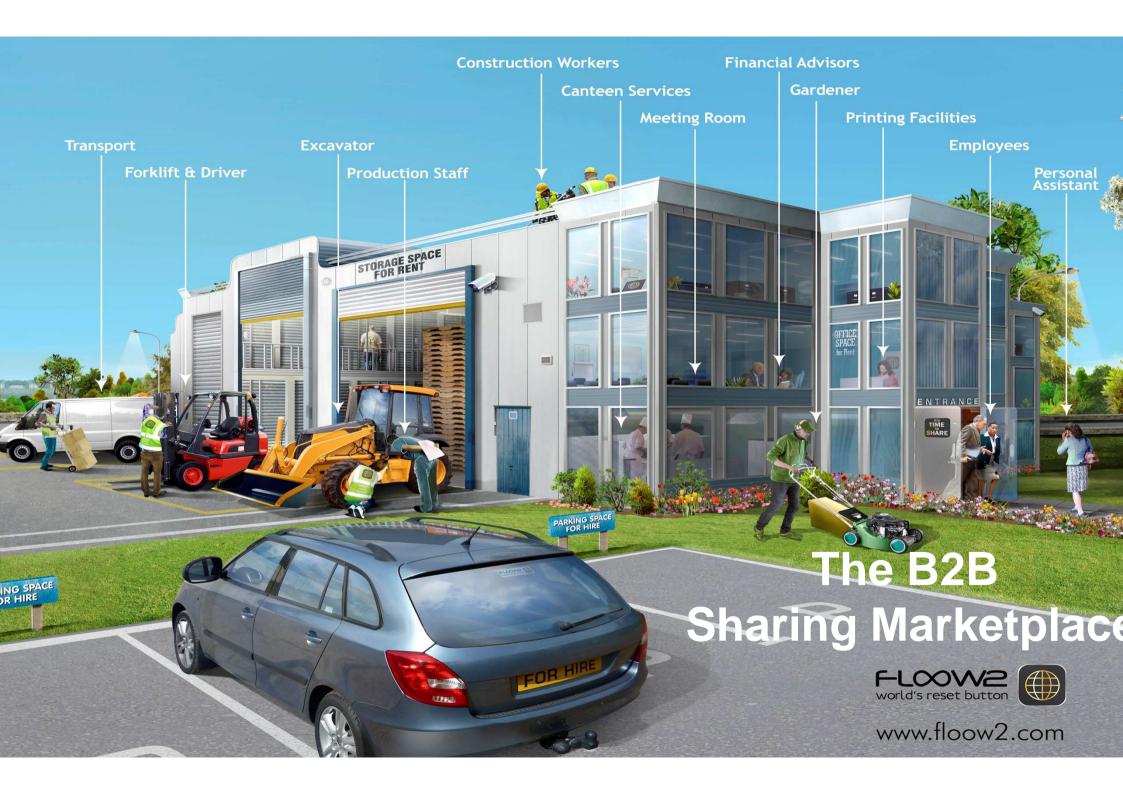

## Why FLOOW2?

FLOOW2 is the business-to-business Sharing Marketplace on which companies and institutions can share equipment, services, and the skills and knowledge of personnel.

Do you have something available? Rent it out, sell or lend it to other businesses and realize extra turnover. Are you just looking to use equipment, services or the knowlegde of personnel at a lower cost? Then rent, borrow or buy from fellow organizations and save costs. Read more.