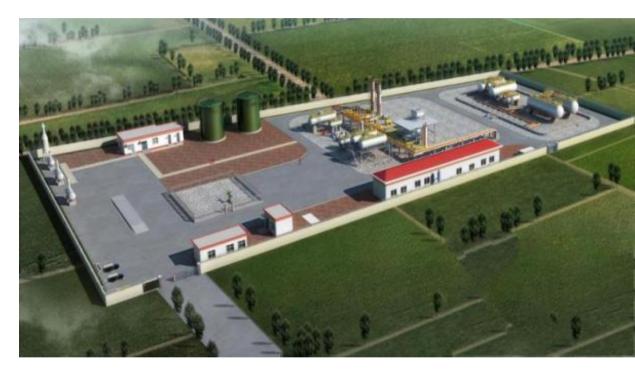

### **Pakistan Natural Gas Processing Plant EPCC**

Engineering, procurement, construction, commissioning and startup for the gas plant including gas treatment, LPG extraction, gas compression, power generation and auxiliary facilities.

KERUI

- Capacity: 7.6 MMSCMD
- Sale gas production: 6.4 MMSCMD
- Condensate production: 5058BPD
- LPG production: 413MTPD