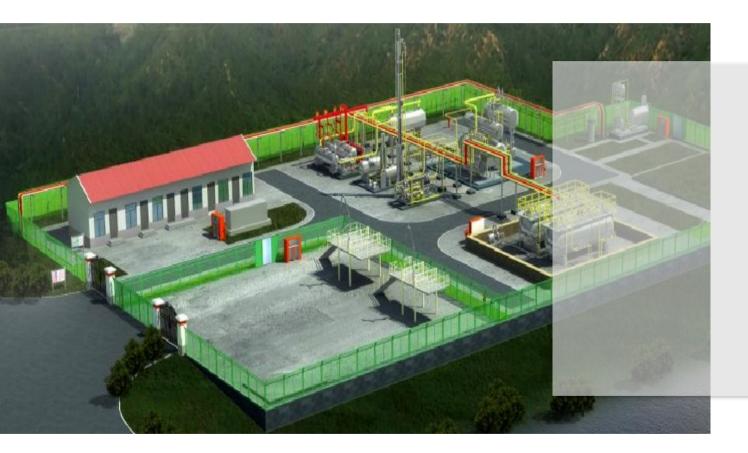

### **Gabon TRCP Natural Gas Injection Station**

Engineering, procurement, installation and commissioning of the natural gas compression and injection station, including 4 reciprocating compressor packages, separators, flares and auxiliary equipment as well as interconnecting pipes.

KERUI

- **Capacity:** 600,000 SCMD
- **Duration:** 10 months

SHOP