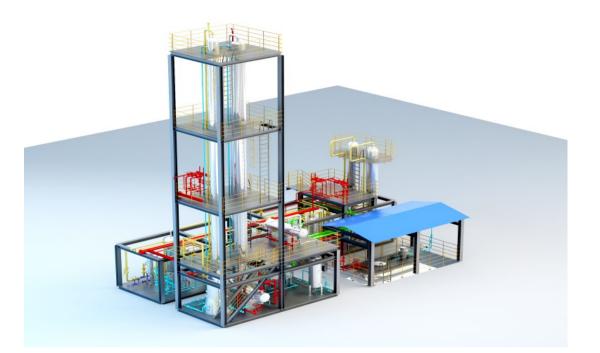

### **Sichuan Dew Point Control Modular Plant**

- Capacity: 500,000 SCMD
- The plant includes process equipment, auxiliary facilities and utilities.
- Process modules:

Low temperature separation unit Propane refrigeration unit Glycol regeneration unit Condensate stabilization unit